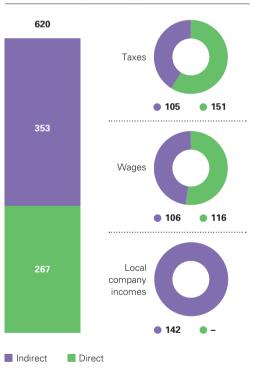

#### Value added (million \$)

| WGC members value added contribution (% of national GDP) | 16.3% |
|----------------------------------------------------------|-------|
| WGC members tax contribution (% of national tax          | 41.9% |

| Salaries and benefits (million) | \$116 |
|---------------------------------|-------|
| Taxes and royalties (million)   | \$151 |
| Number of employees             | 2,923 |
| Indirect labour multiplier      | 4     |
|                                 |       |

Employment (# of people)

| % of female WGC member employees    | 12%      |
|-------------------------------------|----------|
| Average wage of WGC member employee | \$39,658 |
| Average wage of indirect employee   | \$8,711  |