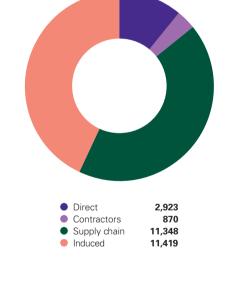

| Salaries and benefits (million) | \$116 |
|---------------------------------|-------|
| Taxes and royalties (million)   | \$151 |
| Number of employees             | 2,923 |
| Indirect labour multiplier      | 4     |
|                                 |       |

The indirect labour multiplier covers supply chain jobs only, excluding induced jobs.